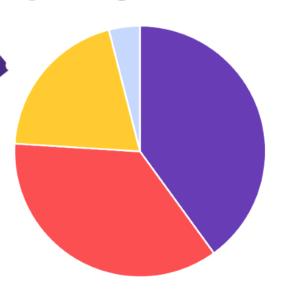

It's so easy to join and will make a real difference to Little Paxton Preschool

- 40p goes to our school
- **36p** goes to cash prizes
- 20p goes to admin costs
- **4p** goes to VAT

The Maths... 100 tickets sold a week means